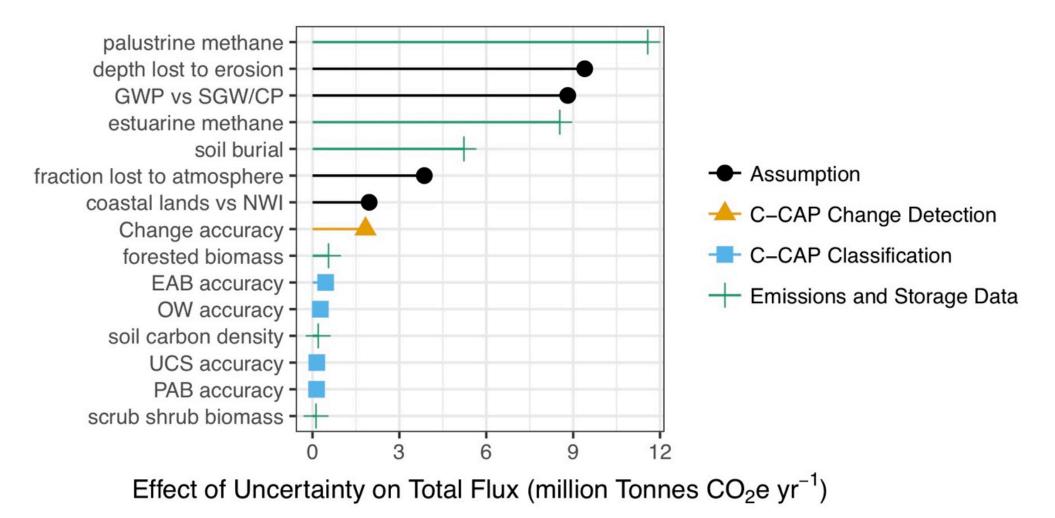

#### Quantifiable improvements to the state of the science

Sensitivity Analysis for Determining Future Research Priorities

Holmquist et al. Environ. Res. Lett. (2018)