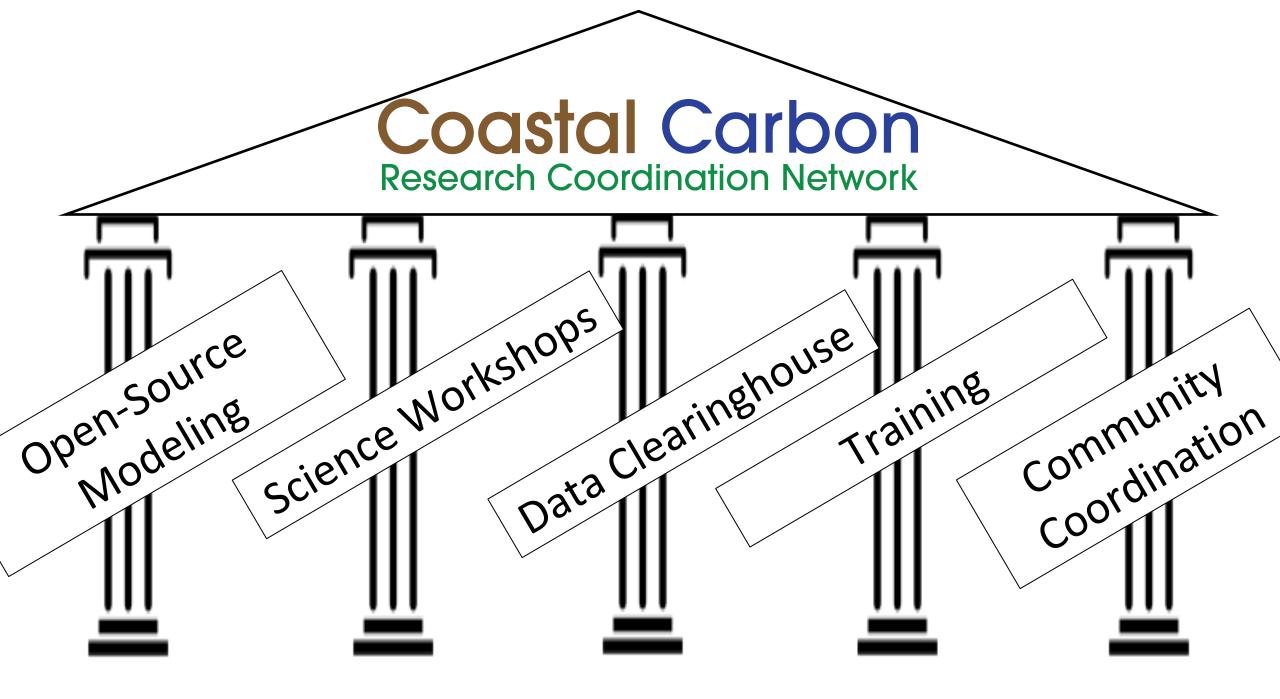

### Soil Carbon Working Group

Improved measuring, reporting, modeling, and mapping of carbon sequestration rates in coastal wetlands