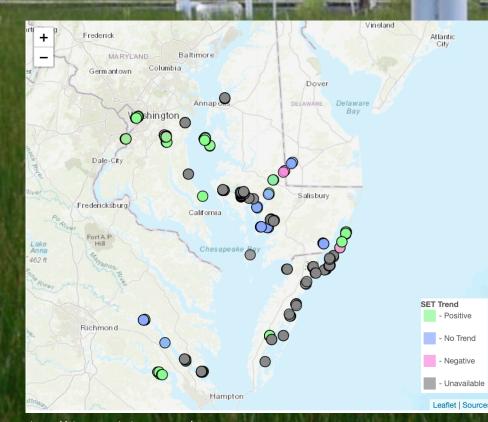

## Data Archival with the CCRCN

Increased visibility for data inclusion in syntheses

Safe, stable over the longterm, and not public before papers are published

The structure of the CCRCN data clearinghouse is receptive to the feedback of the coastal carbon community

Full-time staff to assist with data QA/QC and for archival

TIME ONLY INFEID TIME Staff to assist with data QA/QC and for archival