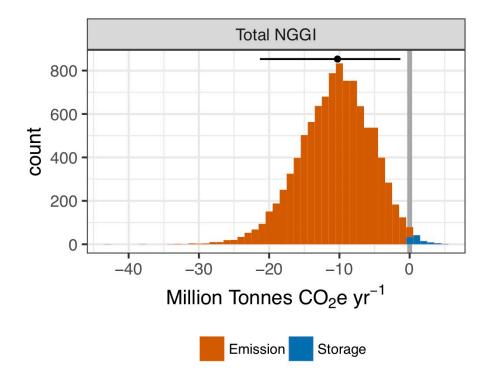

#### Quantifiable improvements to the state of the science

Sensitivity Analysis for Determining Future Research Priorities

Holmquist et al. Environ. Res. Lett. (2018)

### Soil Carbon Working Group

Improved measuring, reporting, modeling, and mapping of carbon sequestration rates in coastal wetlands