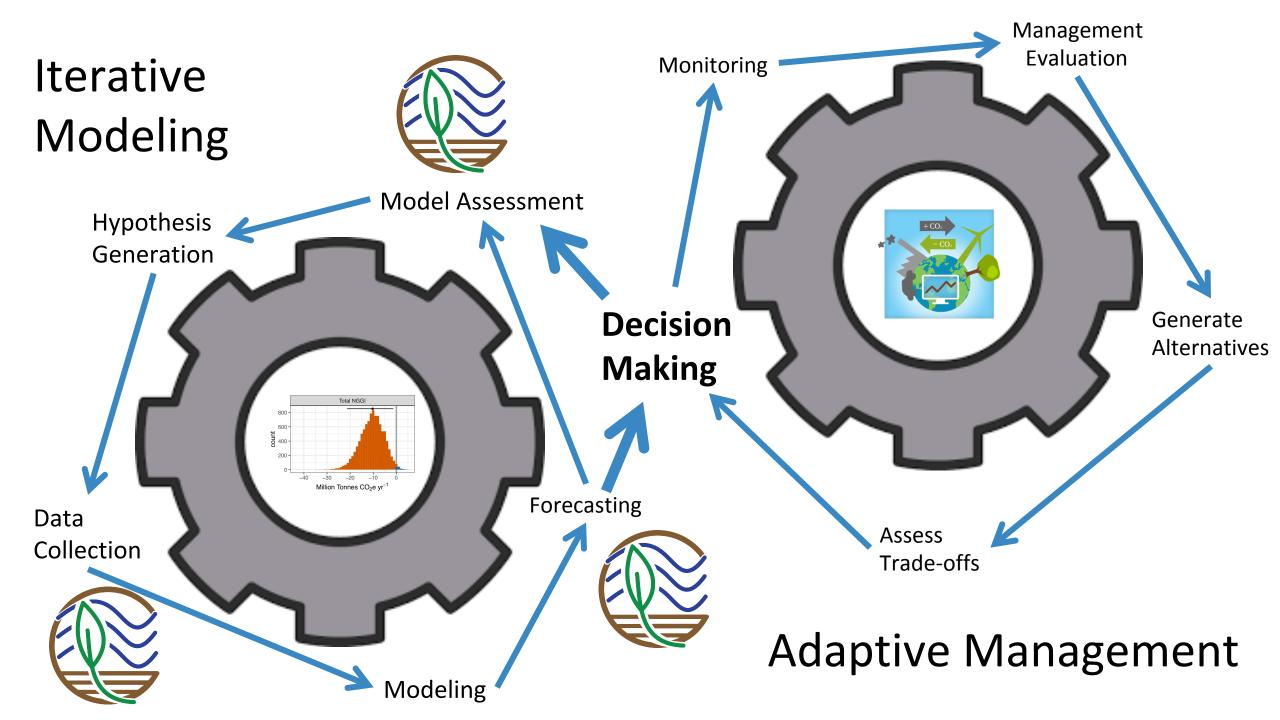

### Soil Carbon Working Group

Improved measuring, reporting, modeling, and mapping of carbon sequestration rates in coastal wetlands

#### We are...

- Using CCRCN data repository
- Open-source version of a prominent marsh SLR resilience model (MEM)
- Provide useable carbon storage/sequestration forecasts